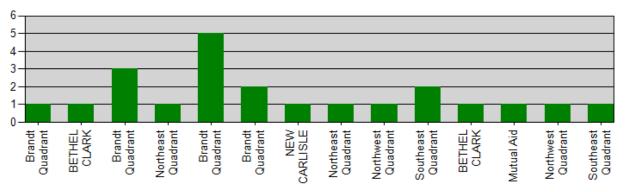

#### Incidents per Zone per Shift for Date Range

Start Date: 06/05/2021 | End Date: 06/18/2021

Pla... J Platoon 2 Platoon 6 Platoon 4 Platoon 6

| SHIFT     | ZONE               | # INCIDENTS |
|-----------|--------------------|-------------|
| Platoon 1 | Brandt Quadrant    | 1           |
| Platoon 2 | BETHEL CLARK       | 1           |
|           | Brandt Quadrant    | 3           |
|           | Northeast Quadrant | 1           |
| Platoon 3 | Brandt Quadrant    | 5           |
| Platoon 4 | Brandt Quadrant    | 2           |
|           | NEW CARLISLE       | 1           |
|           | Northeast Quadrant | 1           |
|           | Northwest Quadrant | 1           |
|           | Southeast Quadrant | 2           |
| Platoon 5 | BETHEL CLARK       | 1           |
| Platoon 6 | Mutual Aid         | 1           |
|           | Northwest Quadrant | 1           |
|           | Southeast Quadrant | 1           |
|           | TOTAL:             | 22          |